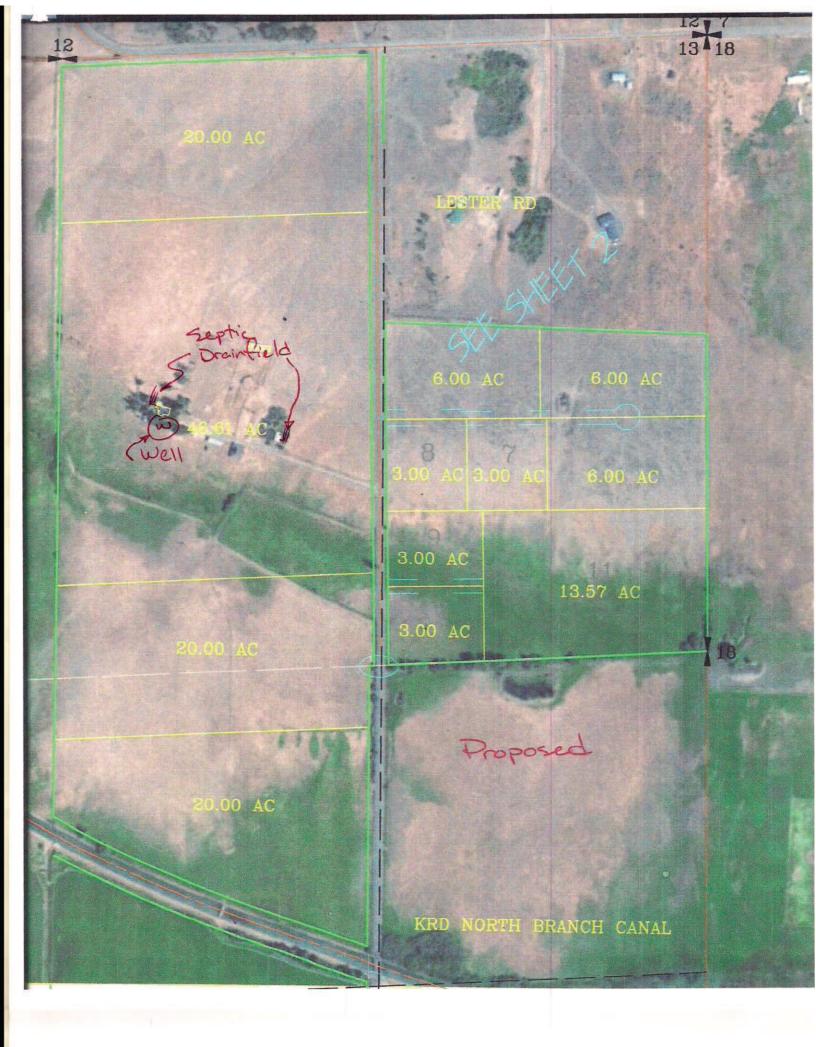

# Critical Areas Checklist

Tuesday, December 02, 2014 Application File Number BL-14-00024 м Planner Kaycee Hathaway ✓ No □ Yes Is SEPA required ☐ Yes ✓ No Is Parcel History required? What is the Zoning? Agriculture 20 H<sub>/</sub>  $\square$  No ✓ Yes Is Project inside a Fire District? If so, which one? Fire District 2 ✓ Yes  $\square$  No Is the project inside an Irrigation District? If so, which one? KRD □ Yes ✓ No Does project have Irrigation Approval? Which School District? Ellensburg ✓ No ☐ Yes Is the project inside a UGA? If so which one? ✓ No ☐ Yes Is there FIRM floodplain on the project's parcel? If so which zone? What is the FIRM Panel Number? ✓ No  $\square$  Yes Is the Project parcel in the Floodway? ✓ No If so what is the Water Body? What is the designation? ✓ Yes  $\square$  No Does the project parcel contain a Classified Stream? If so what is the Classification? Type 9- Unkown ✓ Yes Does the project parcel contain a wetland? Freshwater Emergent Wetland If so what type is it? ✓ No □ Yes Does the project parcel intersect a PHS designation? If so, what is the Site Name? Is there hazardous slope in the project parcel?  $\square$  Yes ✓ No If so, what type?

| Does the project parcel abut a DOT road?                                  |    |  |  |  |
|---------------------------------------------------------------------------|----|--|--|--|
| If so, which one?                                                         |    |  |  |  |
| Does the project parcel abut a Forest Service road? ☐ Yes ✓ No            |    |  |  |  |
| If so, which one?                                                         |    |  |  |  |
| Does the project parcel intersect an Airport overlay zone ? $\square$ Yes | lo |  |  |  |
| If so, which Zone is it in?                                               |    |  |  |  |
| Does the project parcel intersect a BPA right of way or line? $\Box$ Yes  | lo |  |  |  |
| If so, which one?                                                         |    |  |  |  |
| Is the project parcel in or near a Mineral Resource Land? Yes No          |    |  |  |  |
| If so, which one? KC, Schnebly Pit #50228 DNR #10151                      |    |  |  |  |
| Is the project parcel in or near a DNR Landslide area? ☐ Yes ✓ No         |    |  |  |  |
| If so, which one?                                                         |    |  |  |  |
| Is the project parcel in or near a Coal Mine area?  ☐ Yes  ✓ No           |    |  |  |  |
| What is the Seismic Designation?                                          |    |  |  |  |
| Does the Project Application have a Title Report Attached?                |    |  |  |  |
| Does the Project Application have a Recorded Survey Attached? $\Box$      |    |  |  |  |
| Have the Current Years Taxes been paid? $\Box$                            |    |  |  |  |

From: Kaycee Hathaway

Sent: Tuesday, December 02, 2014 8:13 AM

**To:** <a href="mailto:cruseandassoc@kvalley.com">cruseandassoc@kvalley.com</a> **Subject:** BL-14-00024 Schnebly

Hello,

Here is the application that was turned in and the site plans. 18-19-35000-0003 is a legal lot, but all of the others are not!