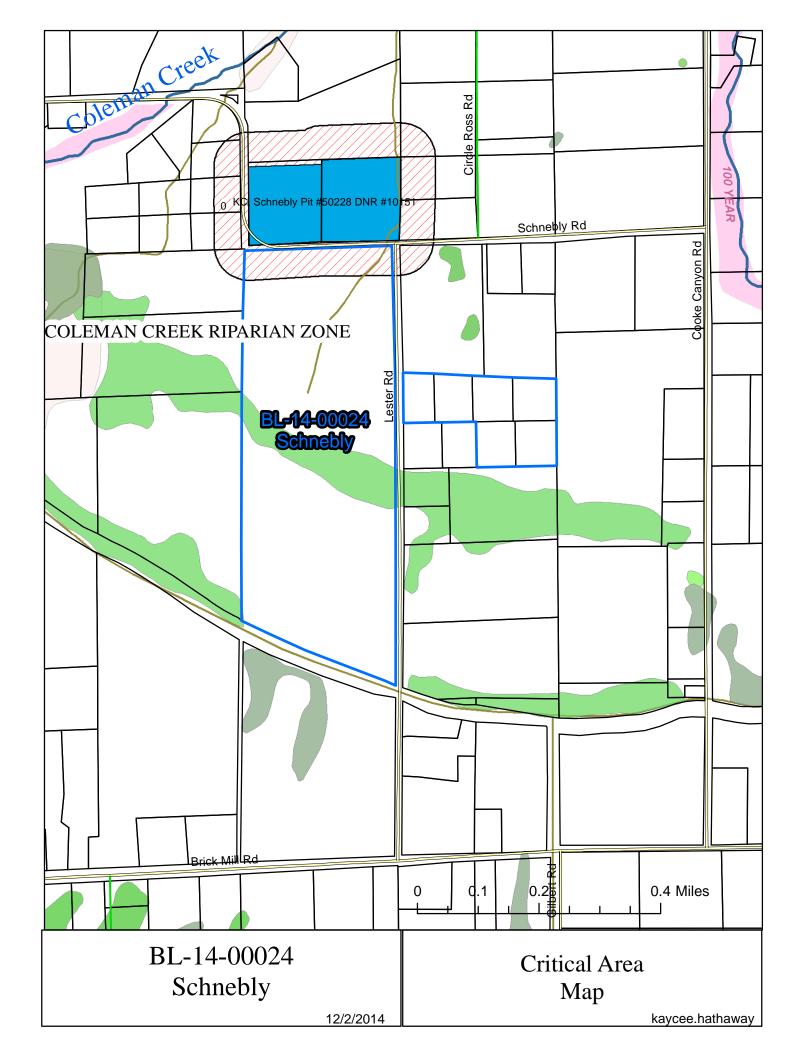

# Critical Areas Checklist

Tuesday, December 02, 2014 Application File Number BL-14-00024 м Planner Kaycee Hathaway ✓ No □ Yes Is SEPA required ☐ Yes ✓ No Is Parcel History required? What is the Zoning? Agriculture 20 H<sub>/</sub>  $\square$  No ✓ Yes Is Project inside a Fire District? If so, which one? Fire District 2 ✓ Yes  $\square$  No Is the project inside an Irrigation District? If so, which one? KRD □ Yes ✓ No Does project have Irrigation Approval? Which School District? Ellensburg ✓ No ☐ Yes Is the project inside a UGA? If so which one? ✓ No ☐ Yes Is there FIRM floodplain on the project's parcel? If so which zone? What is the FIRM Panel Number? ✓ No  $\square$  Yes Is the Project parcel in the Floodway? ✓ No If so what is the Water Body? What is the designation? ✓ Yes  $\square$  No Does the project parcel contain a Classified Stream? If so what is the Classification? Type 9- Unkown ✓ Yes Does the project parcel contain a wetland? Freshwater Emergent Wetland If so what type is it? ✓ No □ Yes Does the project parcel intersect a PHS designation? If so, what is the Site Name? Is there hazardous slope in the project parcel?  $\square$  Yes ✓ No If so, what type?

| Does the project parcel abut a DOT road?                                  |    |  |  |  |
|---------------------------------------------------------------------------|----|--|--|--|
| If so, which one?                                                         |    |  |  |  |
| Does the project parcel abut a Forest Service road? ☐ Yes ✓ No            |    |  |  |  |
| If so, which one?                                                         |    |  |  |  |
| Does the project parcel intersect an Airport overlay zone ? $\square$ Yes | lo |  |  |  |
| If so, which Zone is it in?                                               |    |  |  |  |
| Does the project parcel intersect a BPA right of way or line? $\Box$ Yes  | lo |  |  |  |
| If so, which one?                                                         |    |  |  |  |
| Is the project parcel in or near a Mineral Resource Land? Yes No          |    |  |  |  |
| If so, which one? KC, Schnebly Pit #50228 DNR #10151                      |    |  |  |  |
| Is the project parcel in or near a DNR Landslide area? ☐ Yes ✓ No         |    |  |  |  |
| If so, which one?                                                         |    |  |  |  |
| Is the project parcel in or near a Coal Mine area?  ☐ Yes  ✓ No           |    |  |  |  |
| What is the Seismic Designation?                                          |    |  |  |  |
| Does the Project Application have a Title Report Attached?                |    |  |  |  |
| Does the Project Application have a Recorded Survey Attached? $\Box$      |    |  |  |  |
| Have the Current Years Taxes been paid? $\Box$                            |    |  |  |  |