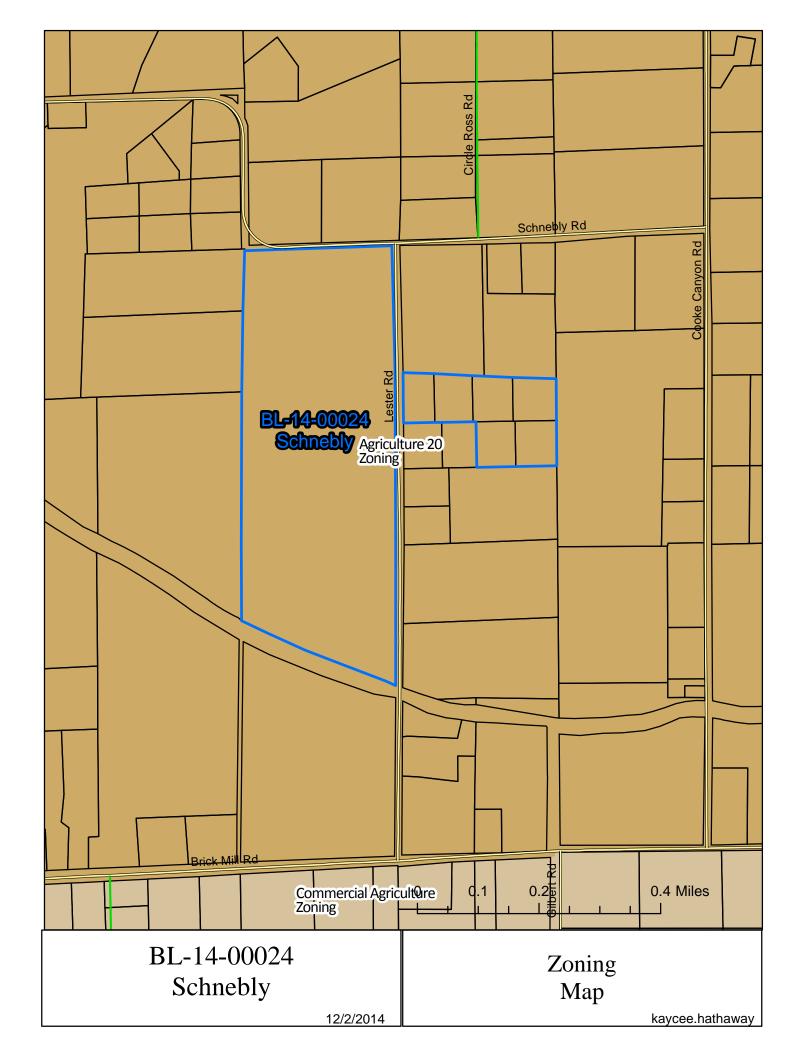

# Critical Areas Checklist

Tuesday, December 02, 2014 Application File Number BL-14-00024 м Planner Kaycee Hathaway ✓ No □ Yes Is SEPA required ☐ Yes ✓ No Is Parcel History required? What is the Zoning? Agriculture 20 H<sub>/</sub>  $\square$  No ✓ Yes Is Project inside a Fire District? If so, which one? Fire District 2 ✓ Yes  $\square$  No Is the project inside an Irrigation District? If so, which one? KRD □ Yes ✓ No Does project have Irrigation Approval? Which School District? Ellensburg ✓ No ☐ Yes Is the project inside a UGA? If so which one? ✓ No ☐ Yes Is there FIRM floodplain on the project's parcel? If so which zone? What is the FIRM Panel Number? ✓ No  $\square$  Yes Is the Project parcel in the Floodway? ✓ No If so what is the Water Body? What is the designation? ✓ Yes  $\square$  No Does the project parcel contain a Classified Stream? If so what is the Classification? Type 9- Unkown ✓ Yes Does the project parcel contain a wetland? Freshwater Emergent Wetland If so what type is it? ✓ No □ Yes Does the project parcel intersect a PHS designation? If so, what is the Site Name? Is there hazardous slope in the project parcel?  $\square$  Yes ✓ No If so, what type?