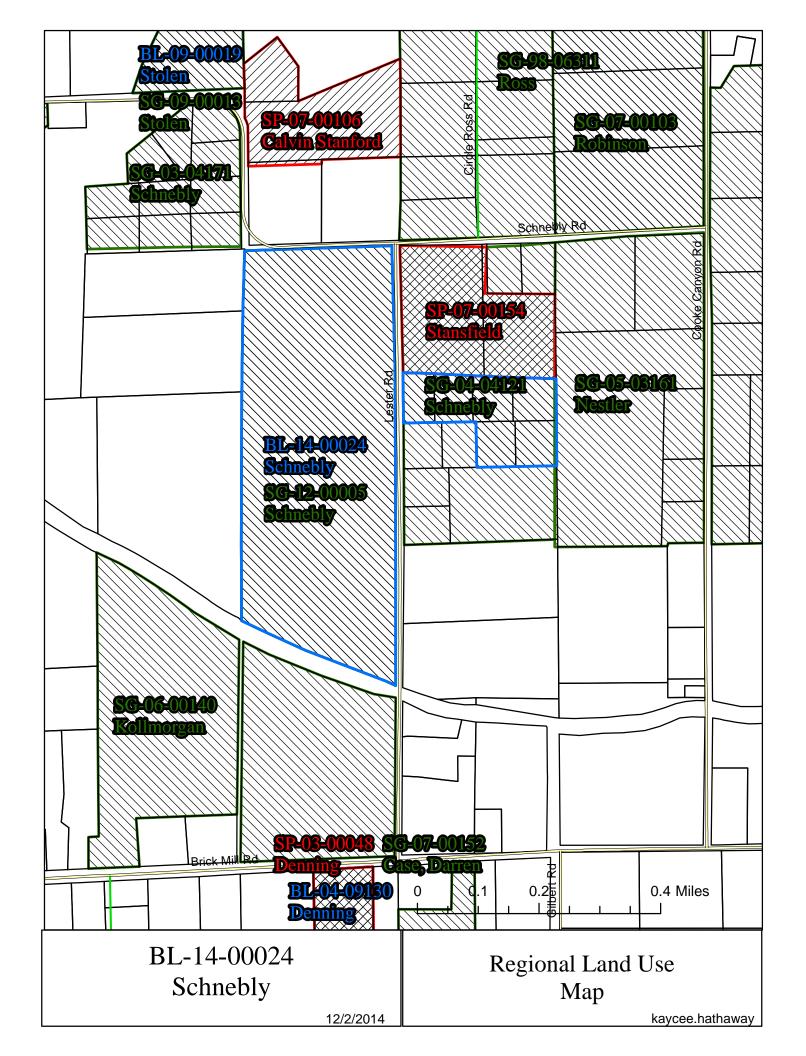

From: Kaycee Hathaway

Sent: Tuesday, December 02, 2014 8:13 AM

**To:** <a href="mailto:cruseandassoc@kvalley.com">cruseandassoc@kvalley.com</a> **Subject:** BL-14-00024 Schnebly

Hello,

Here is the application that was turned in and the site plans. 18-19-35000-0003 is a legal lot, but all of the others are not!